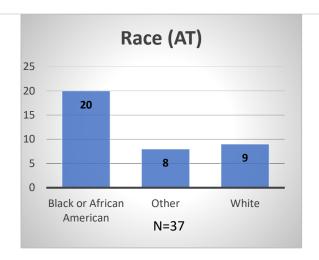

## Daily Data Dashboard – April 6, 2023 Demographics for JTDC Population Thursday Morning Midnight Count

Total # of probation Involved youth1: 1,148











<sup>&</sup>lt;sup>1</sup> Probation Active: Any youth who is pending sentencing with an active social history, has been formally placed on probation or supervision with Cook County Juvenile Probation on the date of the report.

Data sources: cFive Supervisor – Probation Population and RMIS – JTDC Population

<sup>\*</sup>Age, Gender and Race for Criminal Court population (N=1) is not represented in this report.

## Daily Data Dashboard – April 6, 2023 Demographics for JTDC Population Thursday Morning Midnight Count





## Daily Data Dashboard – April 6, 2023 Demographics for JTDC Population Thursday Morning Midnight Count