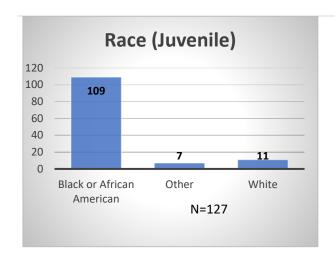

## Daily Data Dashboard – April 6, 2023 Demographics for JTDC Population Thursday Morning Midnight Count

Total # of probation Involved youth1: 1,148











<sup>&</sup>lt;sup>1</sup> Probation Active: Any youth who is pending sentencing with an active social history, has been formally placed on probation or supervision with Cook County Juvenile Probation on the date of the report.

Data sources: cFive Supervisor – Probation Population and RMIS – JTDC Population

<sup>\*</sup>Age, Gender and Race for Criminal Court population (N=1) is not represented in this report.

## Daily Data Dashboard – April 6, 2023 Demographics for JTDC Population Thursday Morning Midnight Count





## Daily Data Dashboard – April 6, 2023 Demographics for JTDC Population Thursday Morning Midnight Count