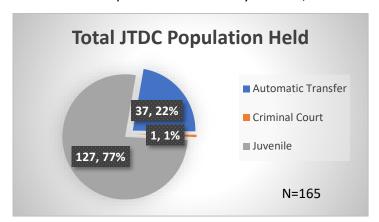

## Daily Data Dashboard – April 6, 2023 Demographics for JTDC Population Thursday Morning Midnight Count

Total # of probation Involved youth1: 1,148

<sup>&</sup>lt;sup>1</sup> Probation Active: Any youth who is pending sentencing with an active social history, has been formally placed on probation or supervision with Cook County Juvenile Probation on the date of the report.

Data sources: cFive Supervisor – Probation Population and RMIS – JTDC Population

<sup>\*</sup>Age, Gender and Race for Criminal Court population (N=1) is not represented in this report.