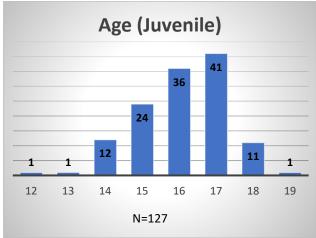

## Daily Data Dashboard – April 6, 2023 Demographics for JTDC Population Thursday Morning Midnight Count