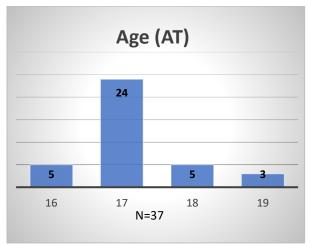

## Daily Data Dashboard – April 6, 2023 Demographics for JTDC Population Thursday Morning Midnight Count