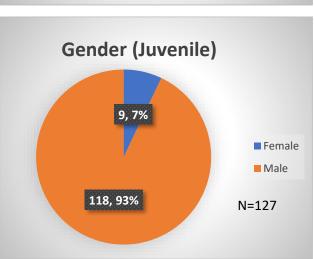

## Daily Data Dashboard – April 6, 2023 Demographics for JTDC Population Thursday Morning Midnight Count