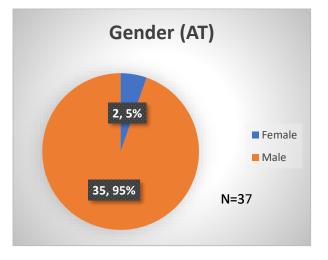

## Daily Data Dashboard – April 6, 2023 Demographics for JTDC Population Thursday Morning Midnight Count

Total # of probation Involved youth1: 1,148











<sup>&</sup>lt;sup>1</sup> Probation Active: Any youth who is pending sentencing with an active social history, has been formally placed on probation or supervision with Cook County Juvenile Probation on the date of the report.

Data sources: cFive Supervisor – Probation Population and RMIS – JTDC Population

<sup>\*</sup>Age, Gender and Race for Criminal Court population (N=1) is not represented in this report.

## Daily Data Dashboard – April 6, 2023 Demographics for JTDC Population Thursday Morning Midnight Count





## Daily Data Dashboard – April 6, 2023 Demographics for JTDC Population Thursday Morning Midnight Count